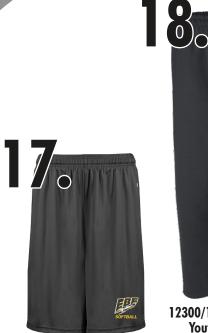

12300/18400B Gildan Youth or Adult **Pocketed Sweatpants** B-Core Pocketed Short Youth M-L - \$22.00 Black S-XL - \$22.00 2XL - \$24.00 3XL - \$26.00 Shown with Screen Print Design #696457

<u>F</u>

Orders Due By: April 24, 2019 **Orders Due To: Coach Fenton Check Payable To: EBF High School** 