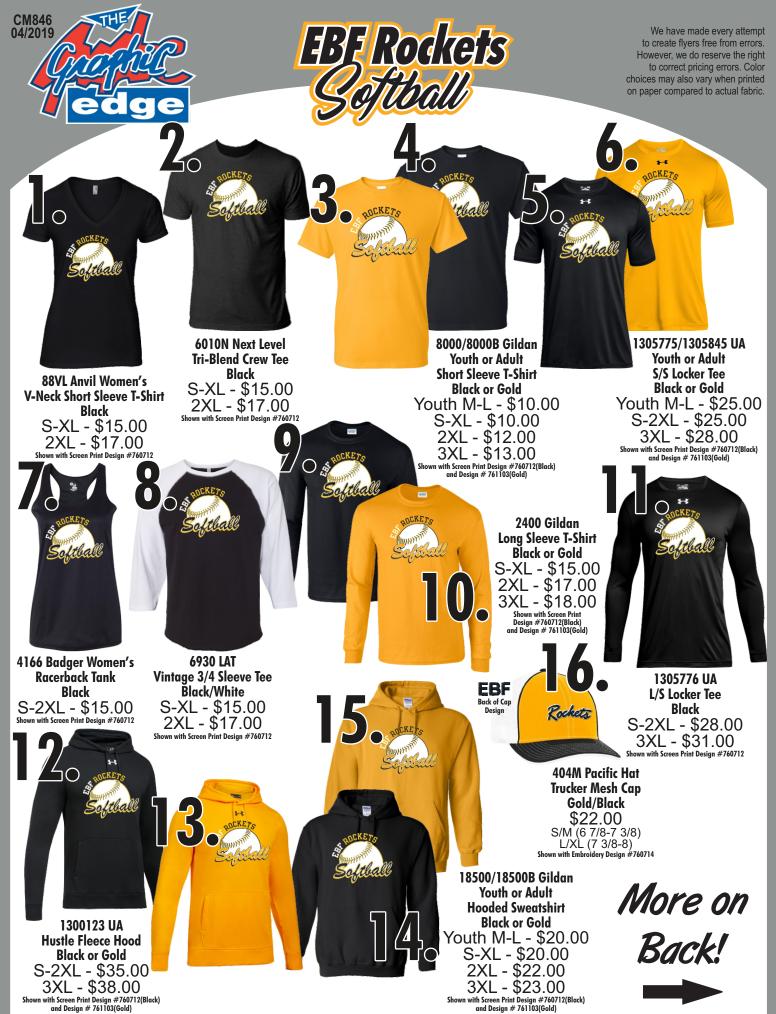

We have made every attempt to create flyers free from errors. However, we do reserve the right to correct pricing errors. Color choices may also vary when printed on paper compared to actual fabric.

4119 Badger S-2XL - \$18.00 3XL - \$21.00 Shown with Screen Print Design #696457